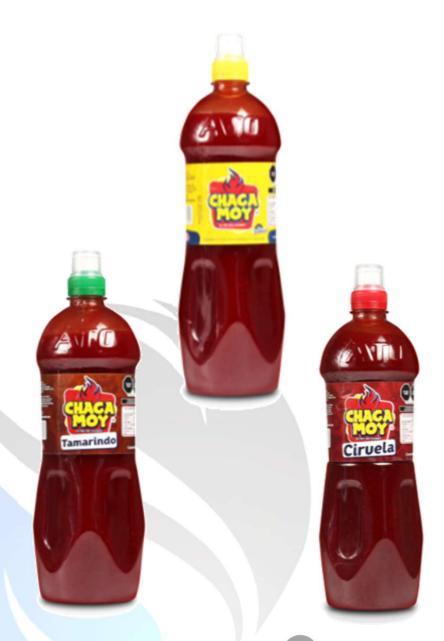

# Chamoy Sauce

The Chaca-Moy Classic, Tamarindo & Ciruela chamoy-type sauce is an exact combination of natural chili peppers, sweeteners and a touch of acidity, which result in a unique sweet and sour flavor characteristic of your preference.

**Item** 

**Unit Sale** 

35oz Plastic Bottle Clasico, Ciruela & Tamarindo

Box with 12 bottles