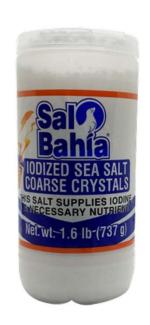

## Iodized Sea Salt Coarse Crystals

For whose who prefer to cook with coarse salt, Bahía Coarse Crystals delivers the flavor that only Sea Salt can. It is the ultimate companion for the recipe book.

#### Item

Iodized sea salt coarse crystals 2.2 lb Plastic bag

Iodized sea salt coarse crystals 1.6 lb Plastic Jar

#### **Unit Sale**

12 pieces per box

12 pieces per box