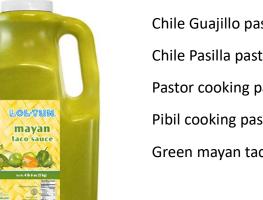

# Annato (Achiote)

Annatto condiment paste. Intense and aromatic flavor, a condiment that shouldn't be missing in the pantry of any Latin or Mexican family and restaurant, because is a basic ingredient in the preparation of some traditional dishes of food.

#### **Item**

Paste Annato 3.5 oz tablet

Paste Annato 17.64 oz tablet

#### **Unit Sale**

45 pieces per box

12 pieces per box