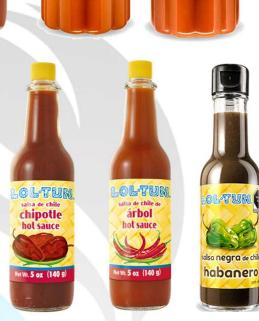

### **Hot Sauces**

salsa de chile habanero

et Wt. 5 oz (140 g

Our hot sauces are made with the traditional Mexican recipe and natural ingredients of Mexican origin that make your tasting a unique experience with the ideal spiciness to accompany each dish.

| Chile de Arbol Hot Sauce 5 oz glass bottle        | 24 pieces per box |
|---------------------------------------------------|-------------------|
| Chile Chipotle Hot Sauce 5 oz glass bottle        | 24 pieces per box |
| Chile Habanero Red Hot Sauce 5 oz glass bottle    | 24 pieces per box |
| Chile Habanero Green Hot Sauce 5 oz glass bottle  | 24 pieces per box |
| Chile Habanero Negro Hot Sauce 5 oz glass bottle  | 24 pieces per box |
| Chile Habanero Red Hot Sauce 17 oz plastic bottle | 12 pieces per box |
| Chile Habanero Red Hot Sauce 33 oz plastic bottle | 12 pieces per box |