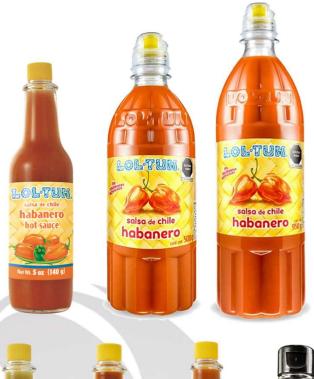

### **Hot Sauces**

salsa de chile habanero

et Wt. 5 oz (140 g

Our hot sauces are made with the traditional Mexican recipe and natural ingredients of Mexican origin that make your tasting a unique experience with the ideal spiciness to accompany each dish.

| Chile de Arbol Hot Sauce 5 oz glass bottle        | 24 pieces per box |
|---------------------------------------------------|-------------------|
| Chile Chipotle Hot Sauce 5 oz glass bottle        | 24 pieces per box |
| Chile Habanero Red Hot Sauce 5 oz glass bottle    | 24 pieces per box |
| Chile Habanero Green Hot Sauce 5 oz glass bottle  | 24 pieces per box |
| Chile Habanero Negro Hot Sauce 5 oz glass bottle  | 24 pieces per box |
| Chile Habanero Red Hot Sauce 17 oz plastic bottle | 12 pieces per box |
| Chile Habanero Red Hot Sauce 33 oz plastic bottle | 12 pieces per box |