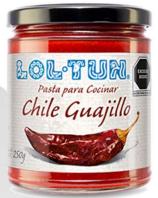

# Cooking Pastes

Cooking the traditional dishes of Mexican and Latin cuisine has never been so easy and tasty. Our new traditional flavored cooking paste, do almost all the work with the best flavor.

| • |   | n | n |
|---|---|---|---|
| L | ᆫ | ш | ш |

| Chile de Arbol Paste 9 oz glass jar | 12 pieces per box |
|-------------------------------------|-------------------|
| Chile Ancho Paste 9 oz glass jar    | 12 pieces per box |
| Chile Pasilla Paste 9 oz glass jar  | 12 pieces per box |
| Chile Guajillo Paste 9 oz glass jar | 12 pieces per box |
| Pibil Paste 9 oz glass jar          | 12 pieces per box |
| Al Pastor Paste 9 oz glass jar      | 12 pieces per box |
| Adobo Paste 9 oz glass jar          | 12 pieces per box |