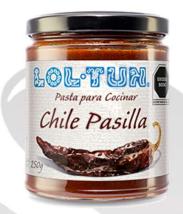

# Cooking Pastes

Cooking the traditional dishes of Mexican and Latin cuisine has never been so easy and tasty. Our new traditional flavored cooking paste, do almost all the work with the best flavor.

| • |   | n | n |
|---|---|---|---|
| L | ᆫ | ш | ш |

| Chile de Arbol Paste 9 oz glass jar | 12 pieces per box |
|-------------------------------------|-------------------|
| Chile Ancho Paste 9 oz glass jar    | 12 pieces per box |
| Chile Pasilla Paste 9 oz glass jar  | 12 pieces per box |
| Chile Guajillo Paste 9 oz glass jar | 12 pieces per box |
| Pibil Paste 9 oz glass jar          | 12 pieces per box |
| Al Pastor Paste 9 oz glass jar      | 12 pieces per box |
| Adobo Paste 9 oz glass jar          | 12 pieces per box |