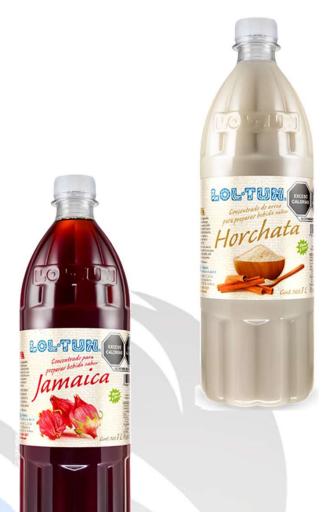

### Concentrates

Horchata, To prepare the famous native drink, use this refreshing concentrate by diluting it in water and consume it at your favorite time.

Jamaica, Regardless of the season, enjoy this red calyx concentrate with your family on any occasion.

**Item** 

Jamaica Concentrate 33 oz plastic bottle

Horchata Concentrate 33 oz plastic bottle

**Unit Sale** 

12 pieces per box

12 pieces per box

Dinning Table & Kitchen Salt

SUPPLY SERVICES & SOLUTIONS