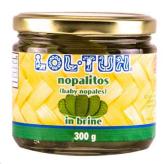

### Products in Brine

LOL-TUM

Huitlacoche

The incomparable flavor of our food from Mexican land, preserved through an artisan process that allows be tasted them without losing their delicious flavor. The ideal complement to any dish.

Item **Unit Sale** 

Baby Nopales 9 oz glass jar 12 pieces per box

Nopales in brine 940 grs glass jar 12 pieces per box

Corn Smut in brine 12 oz glass jar 12 pieces per box

Squash Flower brine 12 oz glass jar 12 pieces per box