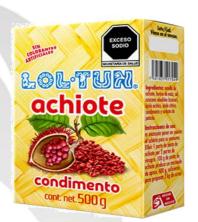

# Annato (Achiote)

Annatto condiment paste. Intense and aromatic flavor, a condiment that shouldn't be missing in the pantry of any Latin or Mexican family and restaurant, because is a basic ingredient in the preparation of some traditional dishes of food.

#### **Item**

Paste Annato 3.5 oz tablet

Paste Annato 17.64 oz tablet

#### **Unit Sale**

45 pieces per box

12 pieces per box