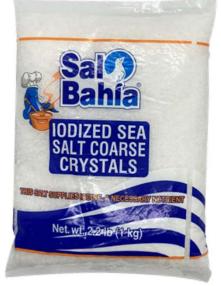

## Iodized Sea Salt Coarse Crystals

For whose who prefer to cook with coarse salt, Bahía Coarse Crystals delivers the flavor that only Sea Salt can. It is the ultimate companion for the recipe book.

#### Item

Iodized sea salt coarse crystals 2.2 lb Plastic bag

Iodized sea salt coarse crystals 1.6 lb Plastic Jar

#### **Unit Sale**

12 pieces per box

12 pieces per box