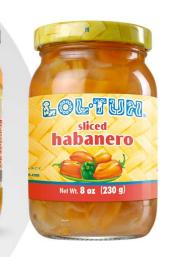

ttle    | 24 pieces per box |
| Chile Habanero Green Hot Sauce 5 oz glass bottle  | 24 pieces per box |
| Chile Habanero Negro Hot Sauce 5 oz glass bottle  | 24 pieces per box |
| Chile Habanero Red Hot Sauce 17 oz plastic bottle | 12 pieces per box |
| Chile Habanero Red Hot Sauce 33 oz plastic bottle | 12 pieces per box |



Item



**Unit Sale** 

### **Taco Sauces**







Our sauces are made with the traditional Mexican recipe, made with natural ingredients from the Mexican fields, with a pure and spicy flavor. Ideal presentation for the dining table in the home or restaurant.

#### **Item**

Green Mayan Taco Sauce 8 oz glass jar

Red Mayan Taco Sauce 8 oz glass jar

#### **Unit Sale**

24 pieces per box

24 pieces per box







### Products in Brine









LOL-TUM

Huitlacoche





The incomparable flavor of our food from Mexican land, preserved through an artisan process that allows be tasted them without losing their delicious flavor. The ideal complement to any dish.

Item **Unit Sale** 

Baby Nopales 9 oz glass jar 12 pieces per box

Nopales in brine 940 grs glass jar 12 pieces per box

Corn Smut in brine 12 oz glass jar 12 pieces per box

Squash Flower brine 12 oz glass jar 12 pieces per box

Sliced Habanero Peppers 8 oz glass jar 24 pieces per box





# Cooking Pastes

















Cooking the traditional dishes of Mexican and Latin cuisine has never been so easy and tasty. Our new traditional flavored cooking paste, do almost all the work with the best flavor.

| • |   | n | n |
|---|---|---|---|
| L | ᆫ | ш | ш |

| Chile de Arbol Paste 9 oz glass jar |