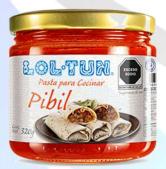

# Cooking Pastes

Cooking the traditional dishes of Mexican and Latin cuisine has never been so easy and tasty. Our new traditional flavored cooking paste, do almost all the work with the best flavor.

| • |   | n | n |
|---|---|---|---|
| L | ᆫ | ш | ш |

| Chile de Arbol Paste 9 oz glass jar | 12 pieces per box |
|-------------------------------------|-------------------|
| Chile Ancho Paste 9 oz glass jar    | 12 pieces per box |
| Chile Pasilla Paste 9 oz glass jar  | 12 pieces per box |
| Chile Guajillo Paste 9 oz glass jar | 12 pieces per box |
| Pibil Paste 9 oz glass jar          | 12 pieces per box |
| Al Pastor Paste 9 oz glass jar      | 12 pieces per box |
| Adobo Paste 9 oz glass jar          | 12 pieces per box |

#### **Item**

Chile Guajillo paste 4 lb plastic jar Chile Pasilla paste 4 lb plastic jar Pastor cooking paste 4 lb plastic jar Pibil cooking paste 4 lb plastic jar Green mayan taco sauce 4 lb plastic jar