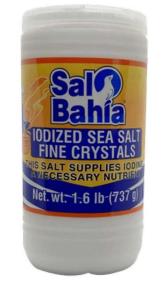

# Sea Salt Fine & Crystals

Bahia Table Salt is a refined salt that brings the traditional flavor of sea salt thanks to its natural production process. Obtained by solar evaporation, Bahía Salt retains all the natural properties of Sea Salt (essential nutrients such as Calcium and Magnesium) while being environmentally friendly. At the same time, Bahía meets all international quality standars as well as your taste expectancies.

#### Item Unit Sale

Sea Salt Fine Crystals 1.6 lb Plastic Jar

Iodized Sea Salt Fine Crystals 1.6 lb Plastic Jar

12 pieces per box 12 pieces per box

**CHAMOY AND HOT SPICY SAUCES** 

SUPPLY SERVICES & SOLUTIONS