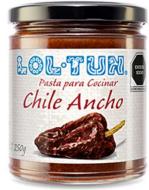

# Cooking Pastes

Cooking the traditional dishes of Mexican and Latin cuisine has never been so easy and tasty. Our new traditional flavored cooking paste, do almost all the work with the best flavor.

| • |   | n | n |
|---|---|---|---|
| L | ᆫ | ш | ш |

| Chile de Arbol Paste 9 oz glass jar | 12 pieces per box |
|-------------------------------------|-------------------|
| Chile Ancho Paste 9 oz glass jar    | 12 pieces per box |
| Chile Pasilla Paste 9 oz glass jar  | 12 pieces per box |
| Chile Guajillo Paste 9 oz glass jar | 12 pieces per box |
| Pibil Paste 9 oz glass jar          | 12 pieces per box |
| Al Pastor Paste 9 oz glass jar      | 12 pieces per box |
| Adobo Paste 9 oz glass jar          | 12 pieces per box |