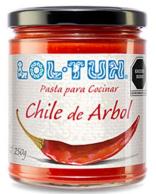

# Cooking Pastes

Cooking the traditional dishes of Mexican and Latin cuisine has never been so easy and tasty. Our new traditional flavored cooking paste, do almost all the work with the best flavor.

| • |   | n | n |
|---|---|---|---|
| L | ᆫ | ш | ш |

| Chile de Arbol Paste 9 oz glass jar | 12 pieces per box |
|-------------------------------------|-------------------|
| Chile Ancho Paste 9 oz glass jar    | 12 pieces per box |
| Chile Pasilla Paste 9 oz glass jar  | 12 pieces per box |
| Chile Guajillo Paste 9 oz glass jar | 12 pieces per box |
| Pibil Paste 9 oz glass jar          | 12 pieces per box |
| Al Pastor Paste 9 oz glass jar      | 12 pieces per box |
| Adobo Paste 9 oz glass jar          | 12 pieces per box |