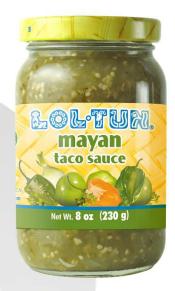

### **Taco Sauces**

Our sauces are made with the traditional Mexican recipe, made with natural ingredients from the Mexican fields, with a pure and spicy flavor. Ideal presentation for the dining table in the home or restaurant.

#### **Item**

Green Mayan Taco Sauce 8 oz glass jar

Red Mayan Taco Sauce 8 oz glass jar

#### **Unit Sale**

24 pieces per box

24 pieces per box