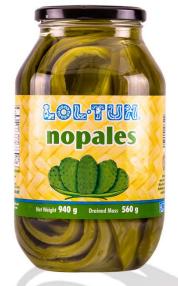

### Products in Brine

LOL-TUM

Huitlacoche

The incomparable flavor of our food from Mexican land, preserved through an artisan process that allows be tasted them without losing their delicious flavor. The ideal complement to any dish.

Item **Unit Sale** 

Baby Nopales 9 oz glass jar 12 pieces per box

Nopales in brine 940 grs glass jar 12 pieces per box

Corn Smut in brine 12 oz glass jar 12 pieces per box

Squash Flower brine 12 oz glass jar 12 pieces per box