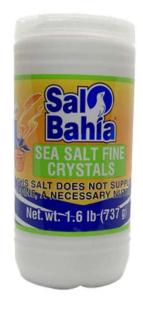

# Sea Salt Fine & Crystals

Bahia Table Salt is a refined salt that brings the traditional flavor of sea salt thanks to its natural production process. Obtained by solar evaporation, Bahía Salt retains all the natural properties of Sea Salt (essential nutrients such as Calcium and Magnesium) while being environmentally friendly. At the same time, Bahía meets all international quality standars as well as your taste expectancies.

#### Item Unit Sale

Sea Salt Fine Crystals 1.6 lb Plastic Jar

Iodized Sea Salt Fine Crystals 1.6 lb Plastic Jar

12 pieces per box 12 pieces per box

**CHAMOY AND HOT SPICY SAUCES** 

SUPPLY SERVICES & SOLUTIONS