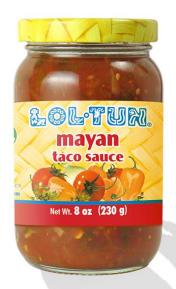

### **Taco Sauces**

Our sauces are made with the traditional Mexican recipe, made with natural ingredients from the Mexican fields, with a pure and spicy flavor. Ideal presentation for the dining table in the home or restaurant.

#### **Item**

Green Mayan Taco Sauce 8 oz glass jar

Red Mayan Taco Sauce 8 oz glass jar

#### **Unit Sale**

24 pieces per box

24 pieces per box